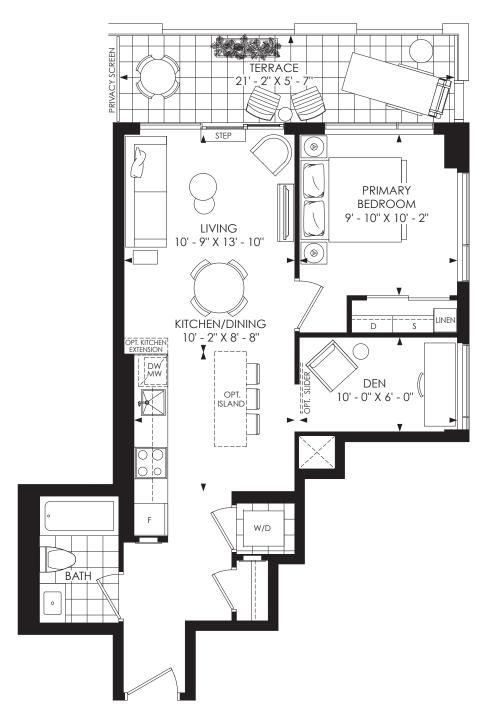

1 BEDROOM+DEN 1 BATHROOM

Floor 3

Indoor Living
Outdoor Living
Total Living

642 sq. ft. 104 sq. ft.

746 sq. ft.

1 BEDROOM+DEN 1 BATHROOM

Floor 3

Indoor Living
Outdoor Living
Total Living