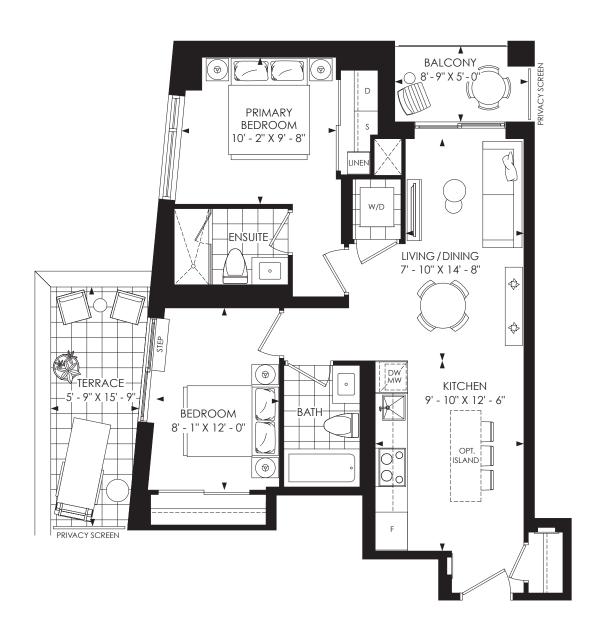

Floor 6

Indoor Living
Outdoor Living
Total Living

787 sq. ft. 133 sq. ft.

**920 sq. ft.** 

2 BEDROOM 2 BATHROOM

Floor 6

Indoor Living
Outdoor Living
Total Living

800 sq. ft. 437 sq. ft. 1,237 sq. ft.