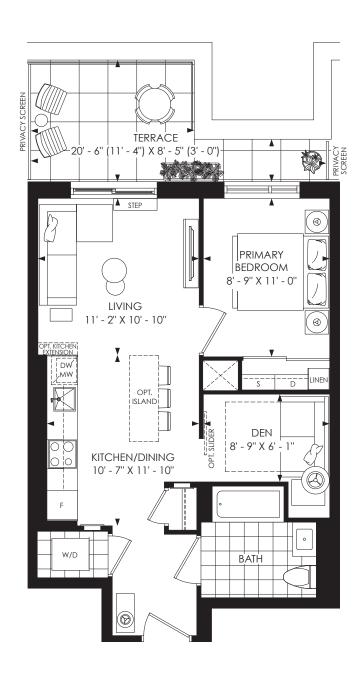

1 BEDROOM+DEN 1 BATHROOM

Floor 3

Indoor Living
Outdoor Living
Total Living

642 sq. ft. 104 sq. ft.

746 sq. ft.

1 BEDROOM+DEN 1 BATHROOM

Floor 3

Indoor Living
Outdoor Living
Total Living

659 sq. ft. 116 sq. ft. 775 sq. ft.

1 BEDROOM+DEN 1 BATHROOM

Floor 3

Indoor Living
Outdoor Living
Total Living

104 sq. ft.

782 sq. ft.

678 sq. ft.

1 BEDROOM+DEN 1 BATHROOM