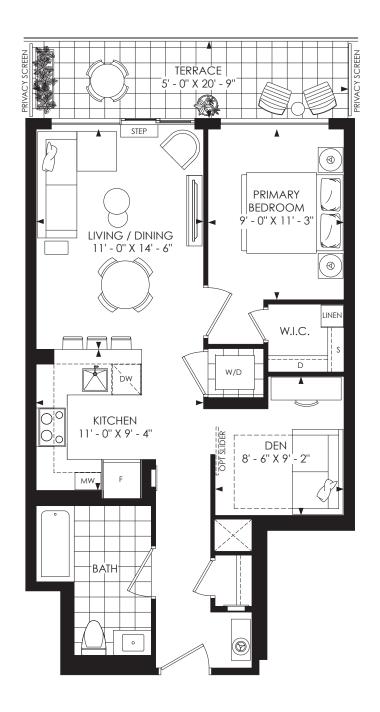

1 BEDROOM+DEN 1 BATHROOM

Floor 3

Indoor Living
Outdoor Living
Total Living

642 sq. ft. 104 sq. ft.

746 sq. ft.

1 BEDROOM+DEN 1 BATHROOM

Floor 3

Indoor Living
Outdoor Living
Total Living