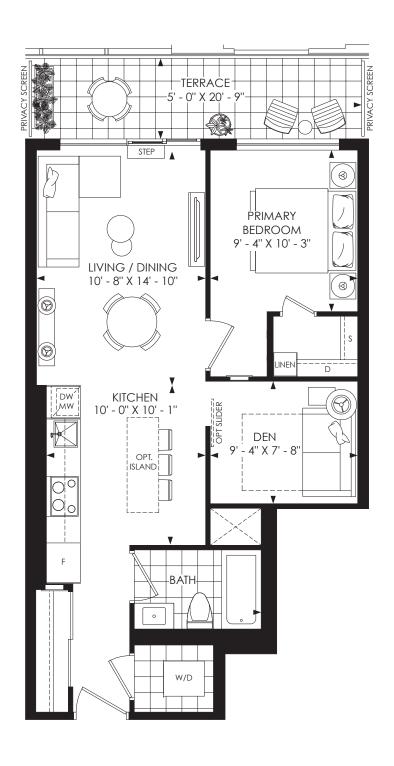

1 BEDROOM+DEN 1 BATHROOM

Floor 3

Indoor Living
Outdoor Living
Total Living

642 sq. ft. 104 sq. ft.

746 sq. ft.

1 BEDROOM+DEN 1 BATHROOM

Floor 3

Indoor Living
Outdoor Living
Total Living

659 sq. ft. 116 sq. ft. 775 sq. ft.

1 BEDROOM+DEN 1 BATHROOM

Floor 3

Indoor Living
Outdoor Living
Total Living

104 sq. ft.

782 sq. ft.

678 sq. ft.

1 BEDROOM+DEN 1 BATHROOM