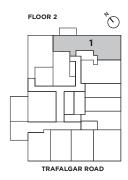

## 2 BEDROOM+DEN 2 BATHROOM

Floors 3, 4-5

Indoor Living
Outdoor Living

912 sq. ft. 45 sq. ft.

Total Living 957 sq. ft.

2 BEDROOM+DEN 2 BATHROOM

Floor 6

Indoor Living 913 sq. ft. Outdoor Living 609 sq. ft. Total Living 1,522 sq. ft.