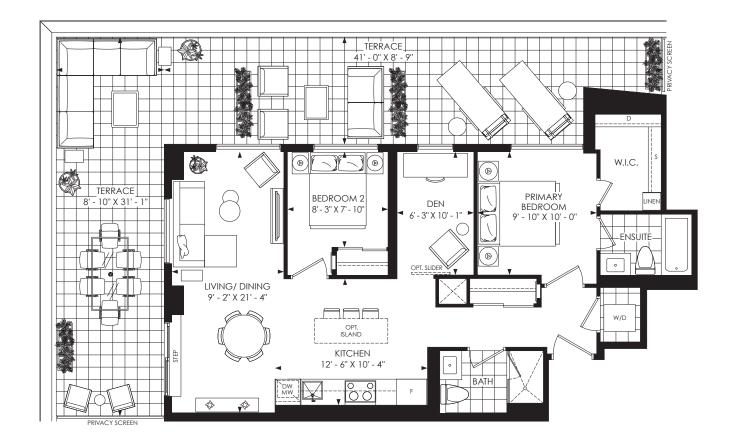

## 2 BEDROOM+DEN 2 BATHROOM

Floors 3, 4-5

Indoor Living
Outdoor Living

912 sq. ft. 45 sq. ft.

Total Living 957 sq. ft.

2 BEDROOM+DEN 2 BATHROOM

Floor 6

Indoor Living 913 sq. ft. Outdoor Living 609 sq. ft. Total Living 1,522 sq. ft.