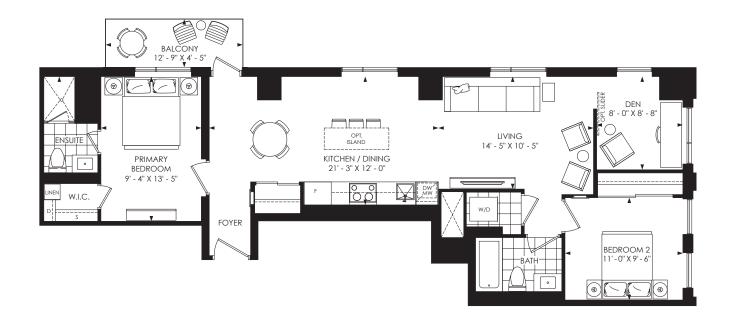

## 2 BEDROOM+DEN 2 BATHROOM

Floors 3, 4-5

Indoor Living
Outdoor Living

912 sq. ft. 45 sq. ft.

Total Living 957 sq. ft.

2 BEDROOM+DEN 2 BATHROOM

Floor 6

Indoor Living 913 sq. ft. Outdoor Living 609 sq. ft. Total Living 1,522 sq. ft.