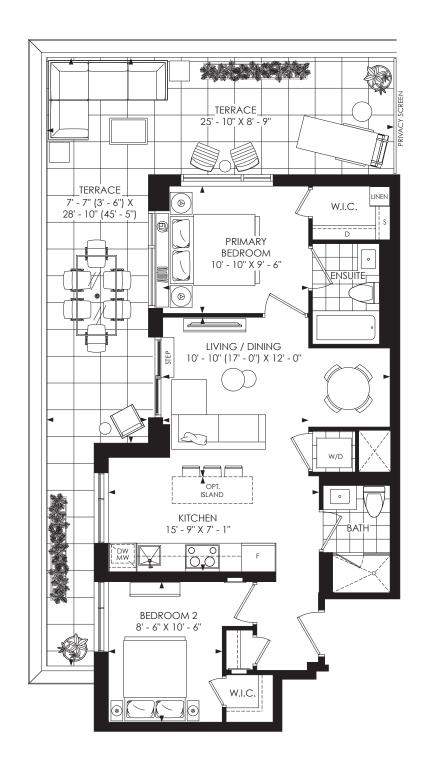

Floor 6

Indoor Living
Outdoor Living
Total Living

787 sq. ft. 133 sq. ft.

**920 sq. ft.** 

2 BEDROOM 2 BATHROOM

Floor 6

Indoor Living
Outdoor Living
Total Living

800 sq. ft. 437 sq. ft. 1,237 sq. ft.

## 2 BEDROOM+DEN 2 BATHROOM

Floors 3, 4-5

Indoor Living
Outdoor Living

912 sq. ft. 45 sq. ft.

Total Living 957 sq. ft.

2 BEDROOM+DEN 2 BATHROOM

Floor 6

Indoor Living 913 sq. ft. Outdoor Living 609 sq. ft. Total Living 1,522 sq. ft.