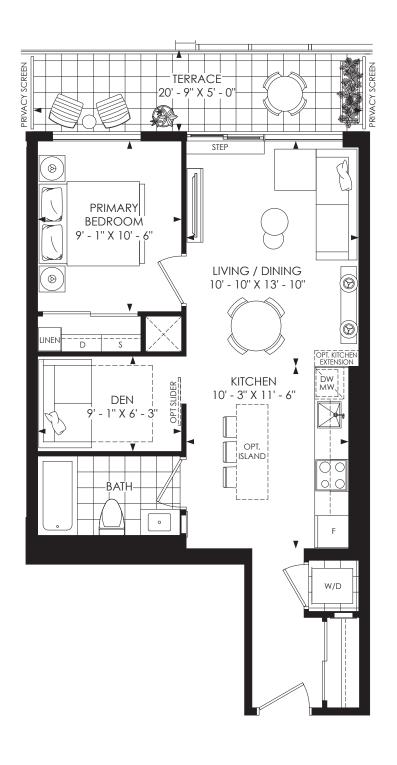

Indoor Living
Outdoor Living

Total Living

551 sq. ft. 182 sq. ft.

733 sq. ft.

1 BEDROOM + DEN 1 BATHROOM

Floor 6

Indoor Living
Outdoor Living
Total Living

633 sq. ft. 123 sq. ft. 756 sq. ft.