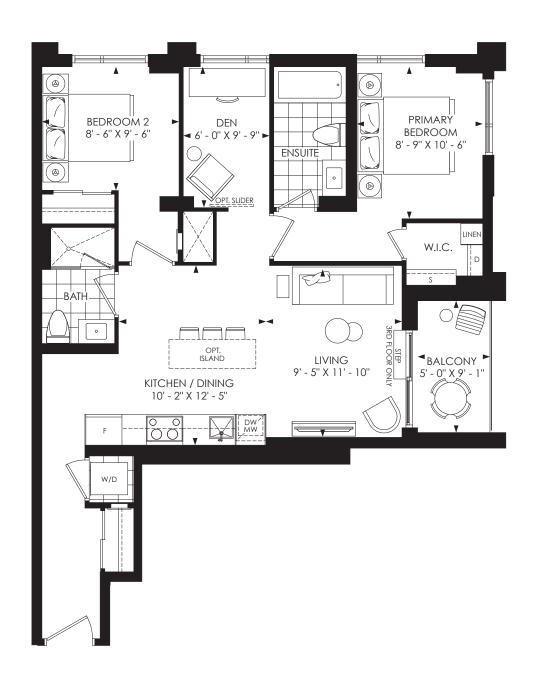

## 2 BEDROOM+DEN 2 BATHROOM

Floors 3, 4-5

Indoor Living
Outdoor Living

912 sq. ft. 45 sq. ft.

Total Living 957 sq. ft.

2 BEDROOM+DEN 2 BATHROOM

Floor 6

Indoor Living 913 sq. ft. Outdoor Living 609 sq. ft. Total Living 1,522 sq. ft.