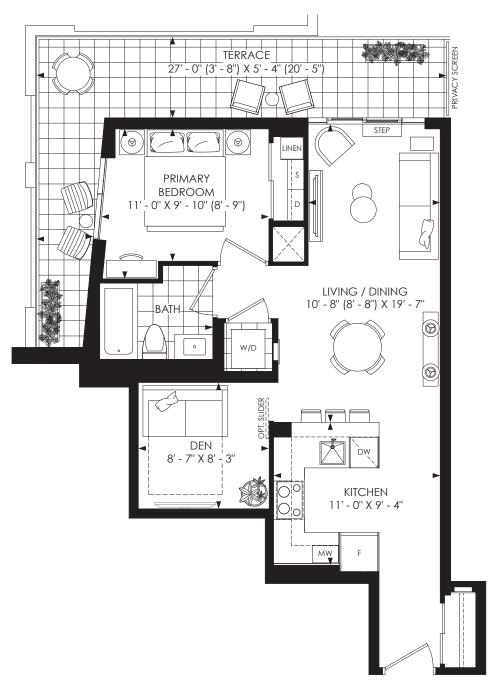

## 2 BEDROOM+DEN 2 BATHROOM

Floors 3, 4-5

Indoor Living
Outdoor Living

912 sq. ft. 45 sq. ft.

Total Living 957 sq. ft.

2 BEDROOM+DEN 2 BATHROOM

Floor 6

Indoor Living 913 sq. ft. Outdoor Living 609 sq. ft. Total Living 1,522 sq. ft.