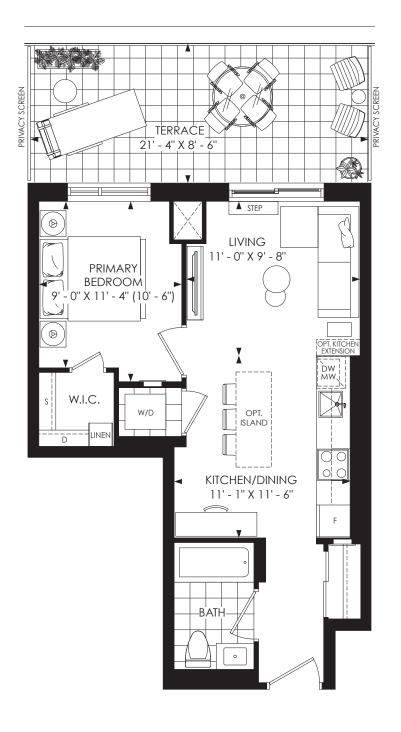

2 | North Oak | Condos at Oakvillage

1 BEDROOM 1 BATHROOM

Floor 6

Indoor Living
Outdoor Living

544 sq. ft. 182 sq. ft.

Total Living 726 sq. ft.

1 BEDROOM 1 BATHROOM

Floor 6