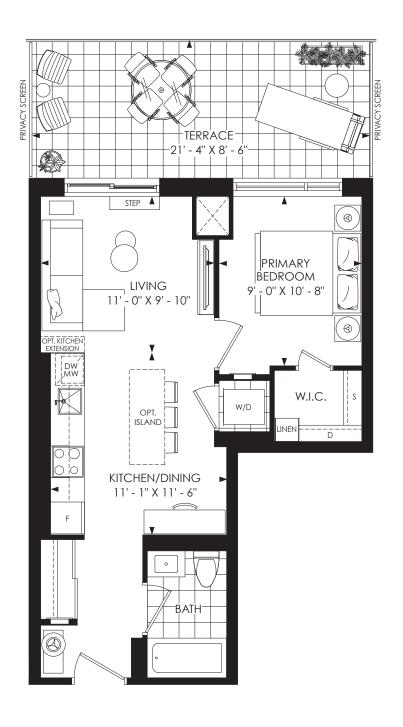

2 | North Oak | Condos at Oakvillage

1 BEDROOM 1 BATHROOM

Floor 6

Indoor Living
Outdoor Living

544 sq. ft. 182 sq. ft.

Total Living 726 sq. ft.

1 BEDROOM 1 BATHROOM

Floor 6

Indoor Living
Outdoor Living

Total Living

551 sq. ft. 182 sq. ft.

733 sq. ft.

1 BEDROOM + DEN 1 BATHROOM

Floor 6

Indoor Living
Outdoor Living
Total Living

633 sq. ft. 123 sq. ft. 756 sq. ft.